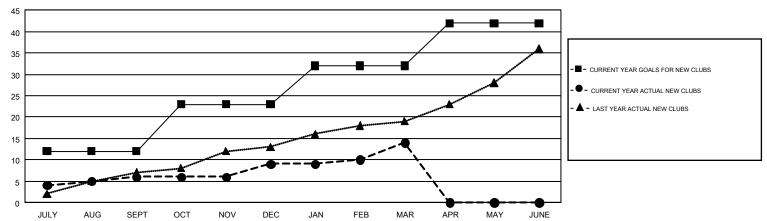

## GMT MONTHLY MEMBERSHIP PROGRESS REPORT

Results as of: 3/31/2018

Multiple District 4

GMT: HOWARD HUDSON

LOCATION: CALIFORNIA

| GMT: HOWAR    | RD HUDSON     |             |               | _                     |                           |                         | GMT CA 1                                           |  |
|---------------|---------------|-------------|---------------|-----------------------|---------------------------|-------------------------|----------------------------------------------------|--|
|               | Club          | s           |               | Members               |                           |                         |                                                    |  |
|               | RESULTS FOR   | R 2017-2018 |               | RESULTS FOR 2017-2018 |                           |                         |                                                    |  |
| QUARTER       | NEW CLUB GOAL | NEW CLUBS   | DROPPED CLUBS | QUARTER               | MEMBER GROWTH NET<br>GOAL | MEMBER GROWTH<br>ACTUAL | DROPPED<br>MEMBERS ACTUAL<br>(including transfers) |  |
| JULY/AUG/SEPT | 12            | 6           | 4             | JULY/AUG/SEPT         | 485                       | 953                     | 1,082                                              |  |
| OCT/NOV/DEC   | 11            | 3           | 17            | OCT/NOV/DEC           | 368                       | 625                     | 1,078                                              |  |
| JAN/FEB/MAR   | 9             | 5           | 4             | JAN/FEB/MAR           | 434                       | 843                     | 663                                                |  |
| APR/MAY/JUNE  | 10            | 0           | 0             | APR/MAY/JUNE          | 191                       | 0                       | 0                                                  |  |

## GOALS AND ACTUAL NEW CLUBS CUMULATIVE