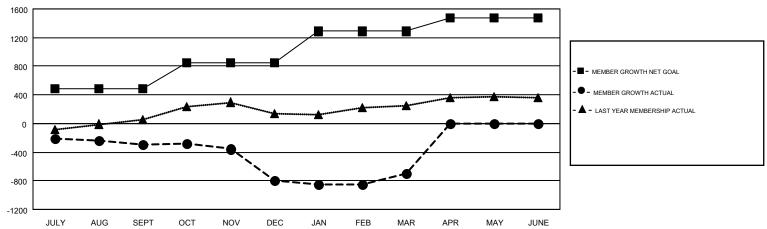

## GMT MONTHLY MEMBERSHIP PROGRESS REPORT

Results as of: 3/31/2018

Multiple District 4

GMT: HOWARD HUDSON

LOCATION: CALIFORNIA

| GMT: HOWAR    | RD HUDSON     |             |               | _                     |                           |                         | GMT CA 1                                           |  |
|---------------|---------------|-------------|---------------|-----------------------|---------------------------|-------------------------|----------------------------------------------------|--|
|               | Club          | s           |               | Members               |                           |                         |                                                    |  |
|               | RESULTS FOR   | R 2017-2018 |               | RESULTS FOR 2017-2018 |                           |                         |                                                    |  |
| QUARTER       | NEW CLUB GOAL | NEW CLUBS   | DROPPED CLUBS | QUARTER               | MEMBER GROWTH NET<br>GOAL | MEMBER GROWTH<br>ACTUAL | DROPPED<br>MEMBERS ACTUAL<br>(including transfers) |  |
| JULY/AUG/SEPT | 12            | 6           | 4             | JULY/AUG/SEPT         | 485                       | 953                     | 1,082                                              |  |
| OCT/NOV/DEC   | 11            | 3           | 17            | OCT/NOV/DEC           | 368                       | 625                     | 1,078                                              |  |
| JAN/FEB/MAR   | 9             | 5           | 4             | JAN/FEB/MAR           | 434                       | 843                     | 663                                                |  |
| APR/MAY/JUNE  | 10            | 0           | 0             | APR/MAY/JUNE          | 191                       | 0                       | 0                                                  |  |

## GOALS AND ACTUAL MEMBERS CUMULATIVE

| DROPPED CLUBS: 25                                                                      |     | 458 CLUBS OF 760 ADDED 1 OR MORE<br>NEW MEMBERS | GENDER DISTRIBUTION  MALE 12,700 (62.35%) |                |       |
|----------------------------------------------------------------------------------------|-----|-------------------------------------------------|-------------------------------------------|----------------|-------|
| DROPPED MEMBERS                                                                        |     |                                                 | FEMALE                                    | 7,670 (37.65%) |       |
| DECEASED                                                                               | 196 | CLICK HERE FOR CUMULATIVE                       | TOTAL FAMILY UNIT MEMBERS                 |                | 3,677 |
| CLUB CANCELLED         250           OTHER         2,376           TOTAL         2,822 |     | MEMBERSHIP DATA                                 | FAMILY MEMBERS PAYING HALF                |                | 1,916 |
|                                                                                        |     |                                                 |                                           |                |       |